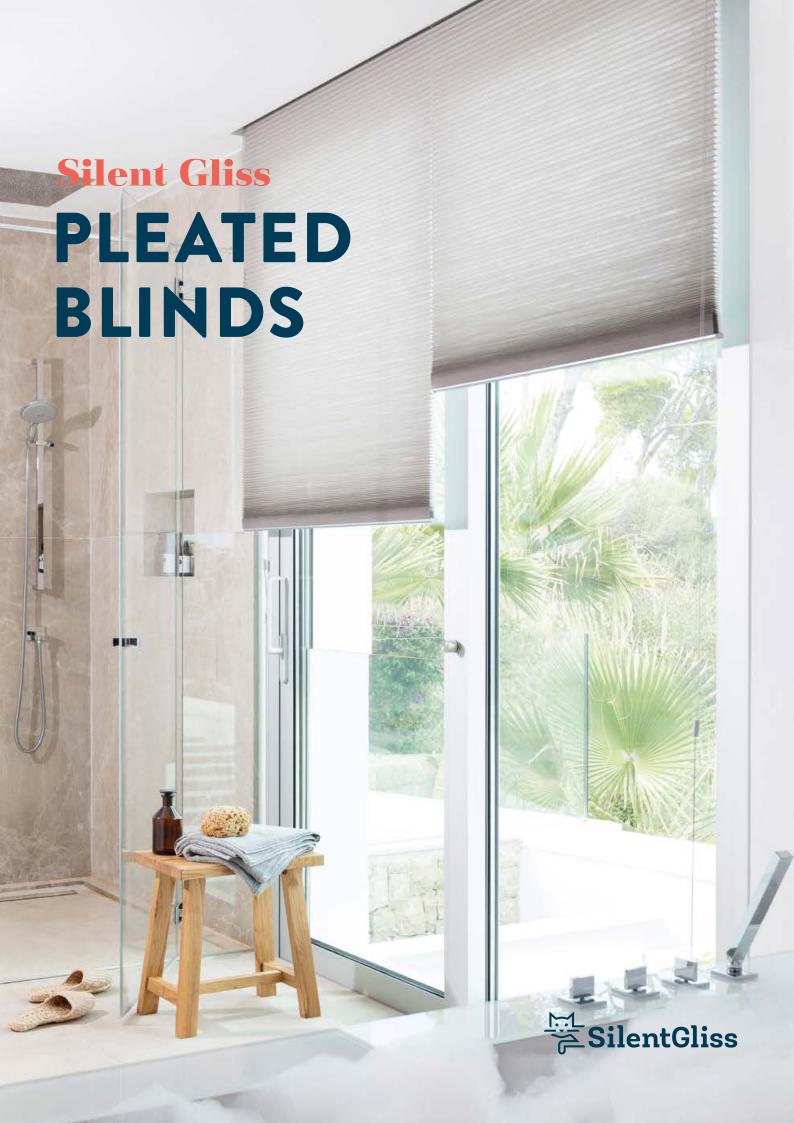

# Pleated to perfection

Pleated blinds remain one of the most timeless and versatile interior shading systems. They are available in an array of window shapes and operation methods, providing optimum privacy, glare protection and temperature control.

Silent Gliss offers a wide range of made-to-measure models across different fabric transparencies and colours.