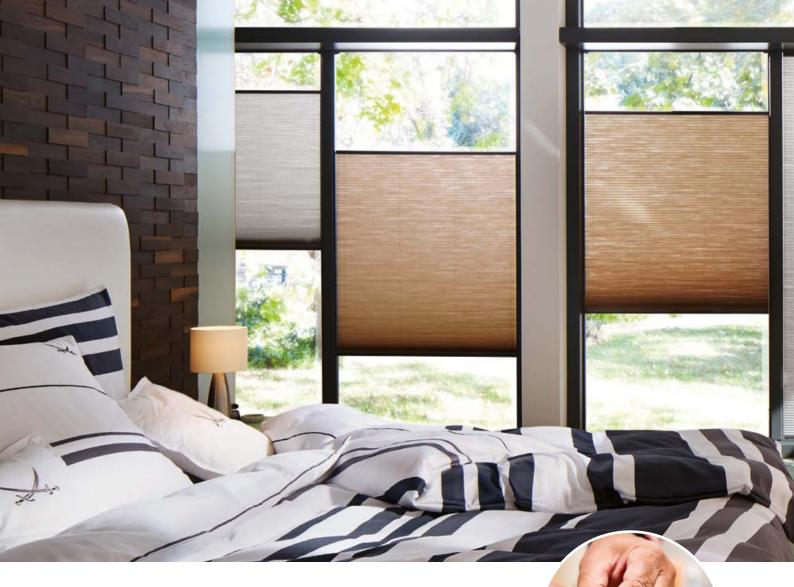

## HONEYCOMB FORM FOR INTERIOR CLIMATE AND ACOUSTICS

DUETTE® honeycomb pleated blinds are proven to help regulate interior heat levels in both summer and winter with the added benefit of improving room acoustics.

The wide choice of fabric transparencies allows a range of applications from room darkening for bedrooms, a soft uniform light in living areas, even managing glare at workstations.