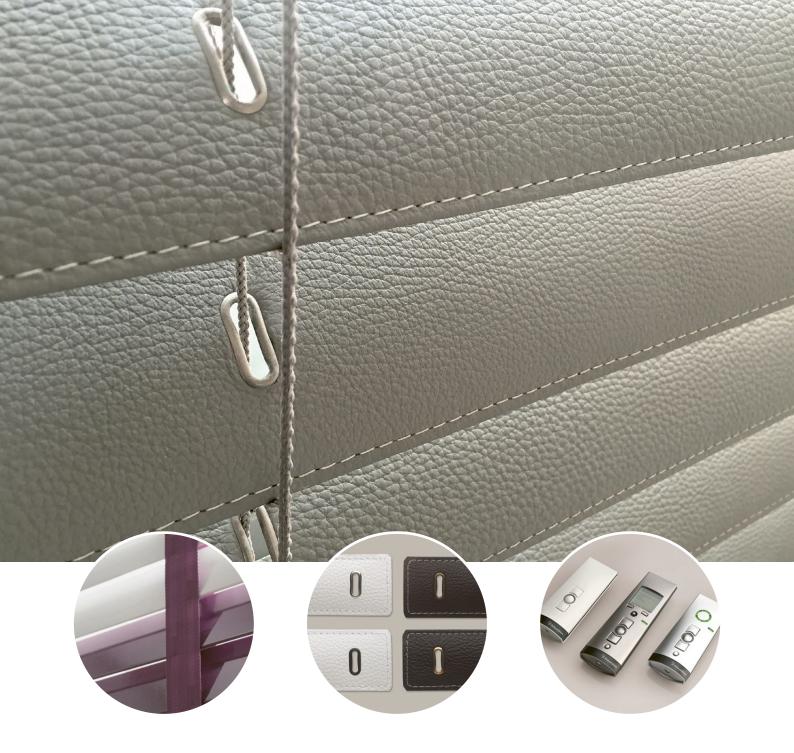

## **FULLY CUSTOMISED**

We understand that sometimes you want a fully customised blind. When selecting a leather slat you can choose the colour of your headrail, cords, stitching colour and even the finish on the eyelets!

### **TOTAL CONTROL**

Silent Gliss venetian blinds can be cord or electrically operated.

The cord operated system features the unique "Quick Drop", one small pull on the operating cord and the blind will descend in a steady, controlled motion. The cord can then be used to adjust the tilt of the slat and to raise the blind.

The electrically operated blinds can be used with radio controlled wall switches or hand-held remotes – control at the touch of a button.