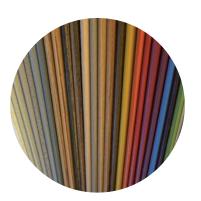

## **ARRAY OF COLOURS**

Choose from aluminium and leather colours or wood finishes. From subtle satin finish to bright high gloss, whatever design statement you want to make there is a colour to suit.