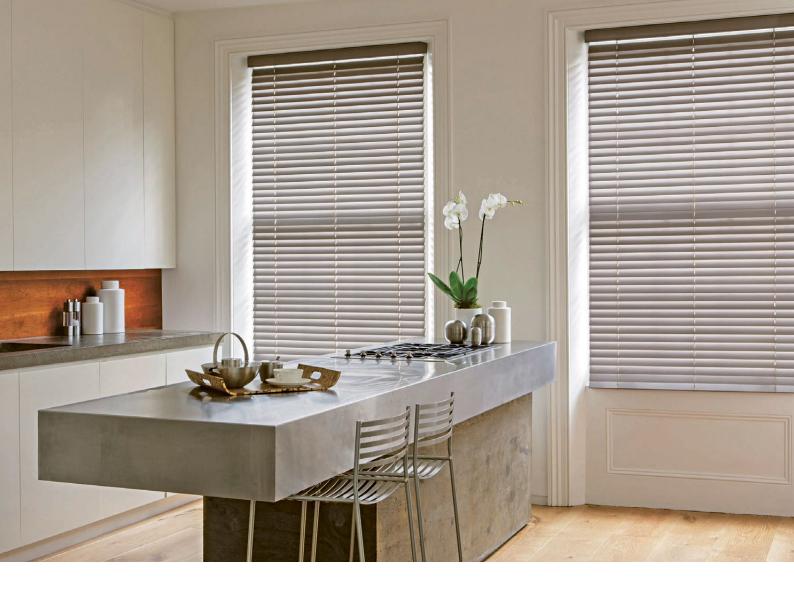

# Stylish shading

Silent Gliss offer aluminium, wood or leather slat venetian blinds. Aluminium slats suit minimalist interior schemes, wood creates a warm feel, whereas leather adds the ultimate sense of luxury!

## PRECISE OPERATION

Venetian blind systems offer a practical and flexible shading solution without compromising style. The slats can be finely adjusted to manage the light, glare and heat in a room.